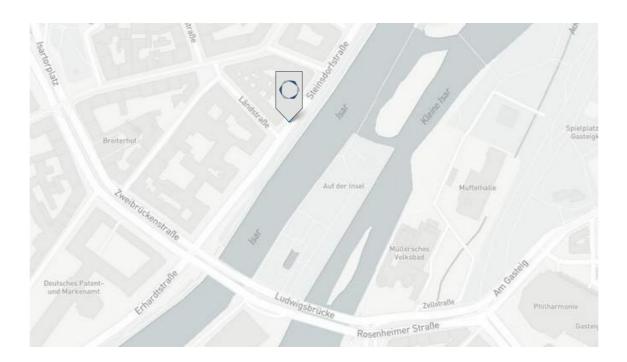

## FROM MAIN TRAIN STATION

S-Bahn lines: *S1*, *S2*, *S3*, *S4*, *S6*, *S7* and *S8* (direction *Ostbahnhof*). Get off at *Isartor*. From there, please follow the signs to the *Deutsches Museum*. At the bridge in front of the Deutsches Museum, turn left into Steinsdorfstraße. It is then about 100 metres to the MOONROC office (approx. 3 min walk from the *Isartor* exit).

### FROM SOUTH

Via the A8 from Salzburg: to the end of the motorway (exit *Ramersdorf*), straight ahead via *Rosenheimerstraße* to *Gasteig*, follow the road to the left, directly after the Isar bridge turn right into Steinsdorfstraße 14.